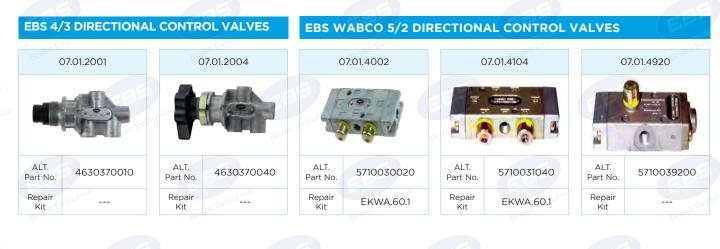

# EBS WABCO 3/2 DIRECTIONAL CONTROL VALVES

| 07.01.1000       |                      | 07.01.1001       |            | 07.01.1005       |            | 07.01.1016       |            |                  |            |
|------------------|----------------------|------------------|------------|------------------|------------|------------------|------------|------------------|------------|
|                  |                      |                  |            |                  |            |                  |            |                  |            |
| ALT.<br>Part No. | 4630360000<br>173682 | ALT.<br>Part No. | 4630360010 | ALT.<br>Part No. | 4630360050 | ALT.<br>Part No. | 4630360160 | ALT.<br>Part No. | 5631129130 |
| Repair<br>Kit    | Brake -              | Repair<br>Kit    | Brake      | Repair<br>Kit    | Br         | Repair<br>Kit    |            | Repair<br>Kit    | EKWA.60.1  |
| -85              |                      |                  | 5          |                  | 85         |                  | -85        | ] []             | -85        |