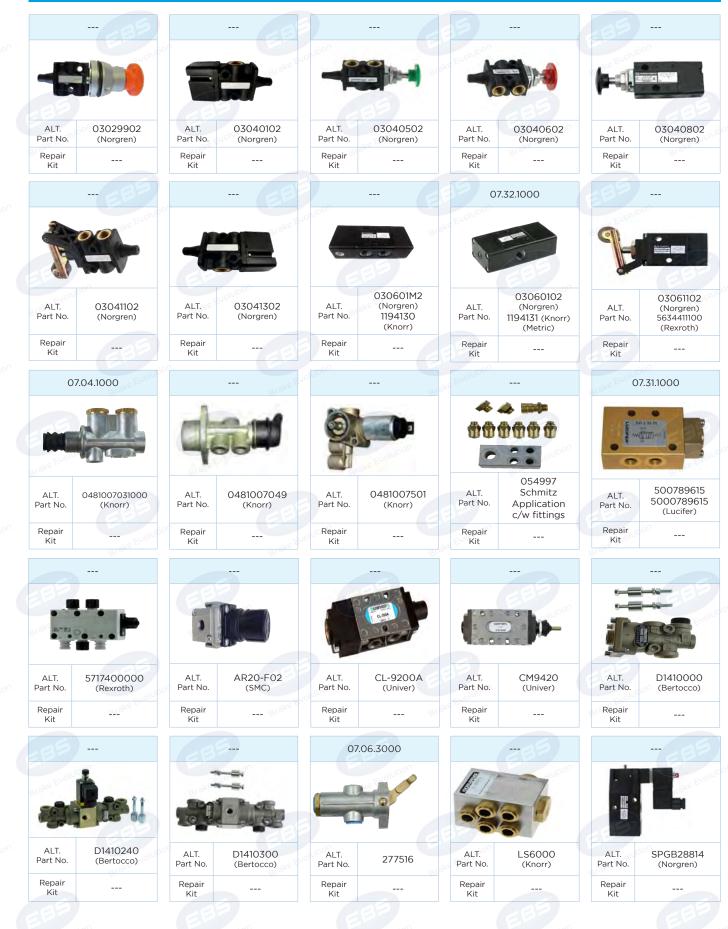

# EBS WABCO 3/2 DIRECTIONAL CONTROL VALVES

| 07.01.1000       |                      | 07.01.1001       |            | 07.01.1005       |            | 07.01.1016       |            |                  |            |
|------------------|----------------------|------------------|------------|------------------|------------|------------------|------------|------------------|------------|
|                  |                      |                  |            |                  |            |                  |            |                  |            |
| ALT.<br>Part No. | 4630360000<br>173682 | ALT.<br>Part No. | 4630360010 | ALT.<br>Part No. | 4630360050 | ALT.<br>Part No. | 4630360160 | ALT.<br>Part No. | 5631129130 |
| Repair<br>Kit    | Brake -              | Repair<br>Kit    | Brake      | Repair<br>Kit    | Br         | Repair<br>Kit    |            | Repair<br>Kit    | EKWA.60.1  |
| -85              |                      |                  | 5          |                  | 85         |                  | -85        | ] []             | -85        |