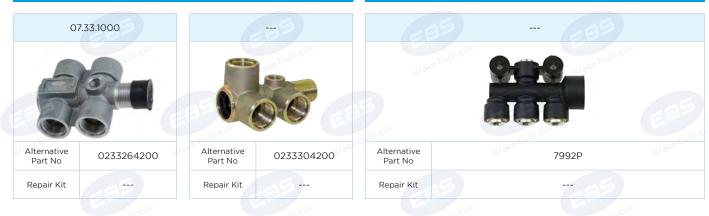

## **EBS DISTRIBUTOR VALVES**

(EBS)

Brake Evolutio











## EBS KNORR 3/2 VALVES

## EBS KNORR 5/2 VALVES - ELECTRIC



## EBS POWNALL PARK VALVE M16



## EBS SMC 3/2 VALVES



## **EBS VOSS MANIFOLD VALVES**

EBS

#### **EBS MANIFOLD VALVE - 5 PORT PLASTIC**



## EBS COOLANT CONTROL VALVES



### SCANIA - WATER CONTROL SOLENOID VALVES



# EBS WABCO 3/2 DIRECTIONAL CONTROL VALVES

| 07.01.1000       |                      | 07.01.1001       |            | 07.01.1005       |            | 07.01.1016       |            |                  |            |
|------------------|----------------------|------------------|------------|------------------|------------|------------------|------------|------------------|------------|
|                  |                      |                  |            |                  |            |                  |            |                  |            |
| ALT.<br>Part No. | 4630360000<br>173682 | ALT.<br>Part No. | 4630360010 | ALT.<br>Part No. | 4630360050 | ALT.<br>Part No. | 4630360160 | ALT.<br>Part No. |