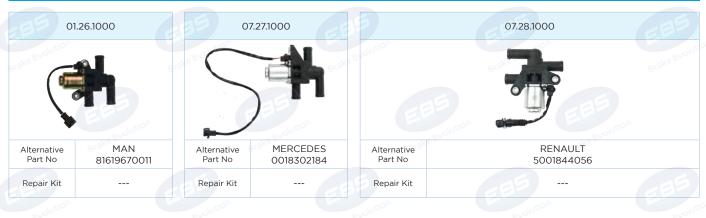

## **EBS DISTRIBUTOR VALVES**

(EBS)

Brake Evolutio











## EBS KNORR 3/2 VALVES

## EBS KNORR 5/2 VALVES - ELECTRIC



## EBS POWNALL PARK VALVE M16



## EBS SMC 3/2 VALVES



## **EBS VOSS MANIFOLD VALVES**

EBS

#### **EBS MANIFOLD VALVE - 5 PORT PLASTIC**



## EBS COOLANT CONTROL VALVES



### SCANIA - WATER CONTROL SOLENOID VALVES



# EBS WABCO 3/2 DIRECTIONAL CONTROL VALVES

| 07.01.1000       |                      | 07.01.1001       |            | 07.01.1005       |            | 07.01.1016       |            |                  |            |
|------------------|----------------------|------------------|------------|------------------|------------|------------------|------------|------------------|------------|
|                  |                      |                  |            |                  |            |                  |            |                  |            |
| ALT.<br>Part No. | 4630360000<br>173682 | ALT.<br>Part No. | 4630360010 | ALT.<br>Part No. | 4630360050 | ALT.<br>Part No. | 4630360160 | ALT.<br>Part No. | 5631129130 |
| Repair<br>Kit    |