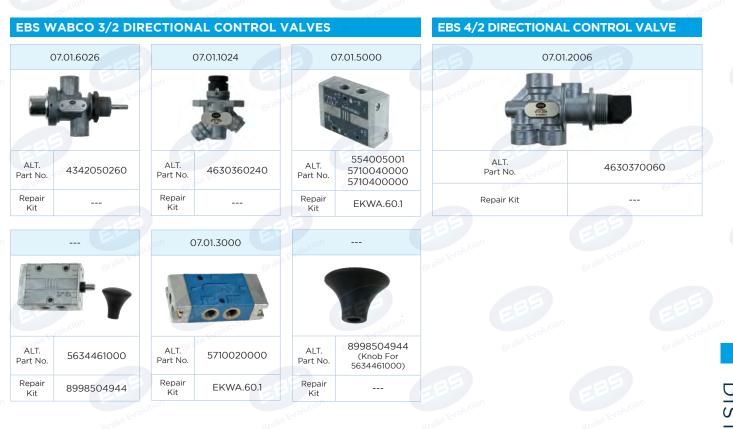

# EBS WABCO 3/2 DIRECTIONAL CONTROL VALVES

| 07.01.1000       |                      | 07.01.1001       |            | 07.01.1005       |            | 07.01.1016       |            |                  |            |
|------------------|----------------------|------------------|------------|------------------|------------|------------------|------------|------------------|------------|
|                  |                      |                  |            |                  |            |                  |            |                  |            |
| ALT.<br>Part No. | 4630360000<br>173682 | ALT.<br>Part No. | 4630360010 | ALT.<br>Part No. | 4630360050 | ALT.<br>Part No. | 4630360160 | ALT.<br>Part No. | 5631129130 |
| Repair<br>Kit    | Brake -              | Repair<br>Kit    | Brake      | Repair<br>Kit    | Br         | Repair<br>Kit    |            | Repair<br>Kit    | EKWA.60.1  |
| -85              |                      |                  | 5          |                  | 85         |                  | -85        | ] []             | -85        |