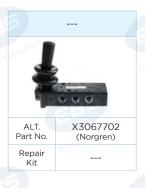

## **EBS DISTRIBUTOR VALVES**

(EBS)

Brake Evolutio











## EBS KNORR 3/2 VALVES

## EBS KNORR 5/2 VALVES - ELECTRIC



## EBS POWNALL PARK VALVE M16



## EBS SMC 3/2 VALVES



## **EBS VOSS MANIFOLD VALVES**

EBS

#### **EBS MANIFOLD VALVE - 5 PORT PLASTIC**



## EBS COOLANT CONTROL VALVES



### SCANIA - WATER CONTROL SOLENOID VALVES



# EBS WABCO 3/2 DIRECTIONAL CONTROL VALVES

| 07.01.1000       |                      | 07.01.1001       |            | 07.01.1005       |            | 07.01.1016       |            |                  |            |
|------------------|----------------------|------------------|------------|------------------|------------|------------------|------------|------------------|------------|
|                  |                      |                  |            |                  |            |